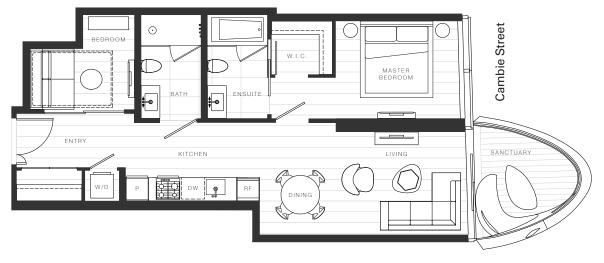

## Home 1022

2 Bedroom

Total Living: 799 ft<sup>2</sup>

45<sup>th</sup> Avenue