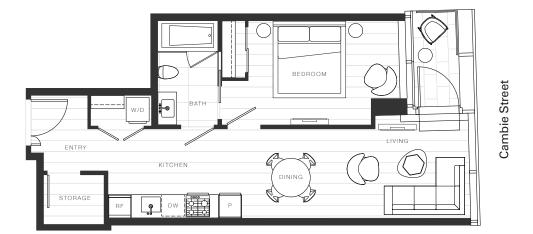

Home 1020

1 Bedroom

Total Living: 646 ft<sup>2</sup>

XClémarde

45<sup>th</sup> Avenue