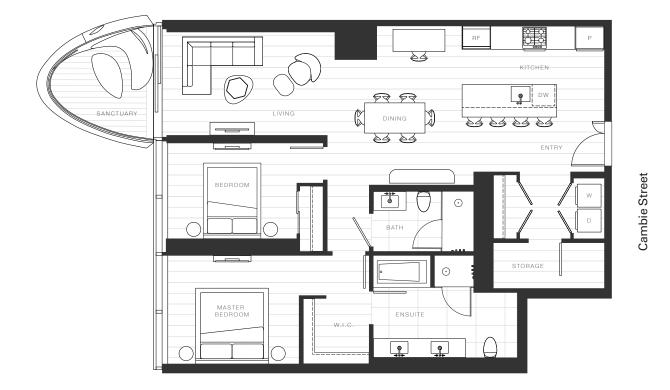

## Home 1013

2 Bedroom

Total Living: 1,213 ft<sup>2</sup>

45<sup>th</sup> Avenue