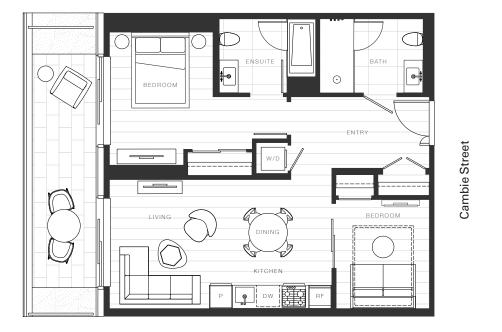

## Home 1010

2 Bedroom

Total Living: 916 ft<sup>2</sup>

45<sup>th</sup> Avenue