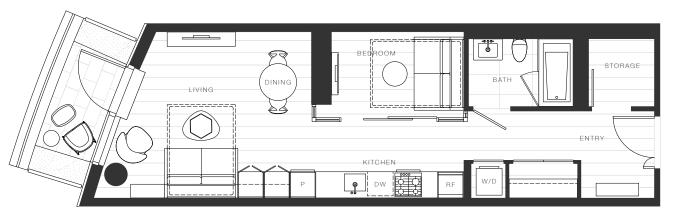

## Home 1002

1 Bedroom

Total Living: 635 ft<sup>2</sup>

XClémarde

**Cambie Street** 

45<sup>th</sup> Avenue