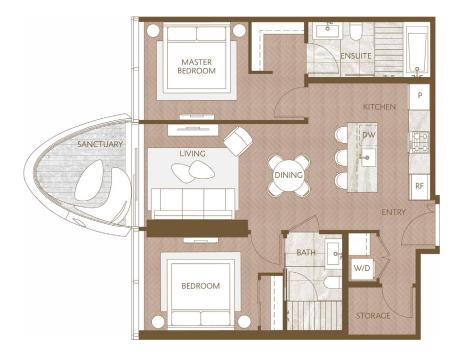

## Home 1001

West Inspired Living Two Bedroom Total Living: 928 ft<sup>2</sup>

WEST 41<sup>st</sup> AVENUE

Dimensions, sizes, specifications, layouts and materials are approximate and provided for information purposes only and are not represented as being the actual final areas and dimensions. Prospective purchasers are advised that interior square footage is combined with balcomy square footage and included in total advertised square footage of the homes. Exterior walls and glazing, balcomy configurations, fascia, guard-rails, screens and facade panel locations are approximate and provided for information purposes specifications, and extent depending on the home. The locations of these being the final areas aboing the final locations of these items. All of the foregoing (including without limitation the dimensions and layout) are subject to change in the developer's sole discretion, without compensation or notice. Please ask sales representative for details. E. & O.E.