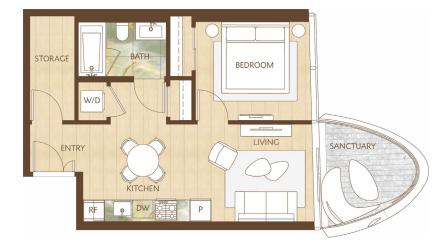

## Home 2703

East Inspired Living One Bedroom Total Living: 613 ft<sup>2</sup>

WEST 41<sup>st</sup> AVENUE

Dimensions, sizes, specifications, layouts and materials are approximate and provided for information purposes only and are not represented as being the actual final areas and dimensions. Prospective purchasers are advised that interiors square footage is combined with balcony square footage and included in total advertised square footage of the homes. Exterior walls and glazing, balcony configurations, fascia, guard-rails, screens and façade panel locations are approximate and provided for information purposes only, and will avail precifications, and extent depending on the home. The locations shown are not represented as being the final locations of these items. All of the foregoing (including without limitation the dimensions and layout) are subject to change in the developer's sole discretion, without compensation or notice. Please ask sales representative for details. E. & O.E.