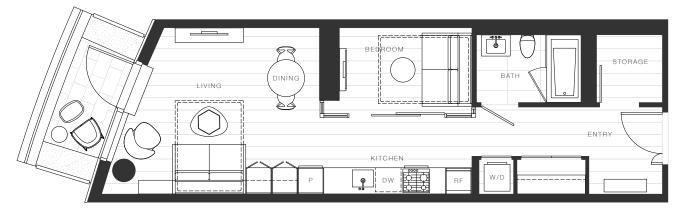

## Home 802

1 Bedroom

Total Living: 636 ft<sup>2</sup>

XClémarde

45<sup>th</sup> Avenue