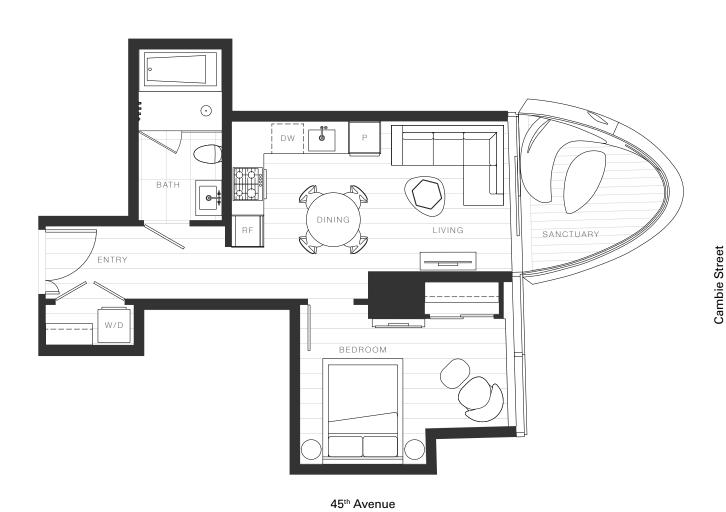

X Clémande

## **OAKRIDGE X CLÉMANDE**

advised that interior square footage is combined with balcony square footage and included in total advertised square footage of the homes. Exterior walls and glazing, balcony configurations, fascia, guard-rails, screens and façade panel locations are approximate and provided for information purposes only, and will vary in area, type, specifications, and extent depending on the home. The locations shown are not represented as being the final locations of these items. All of the foregoing (including without limitation the dimensions and layout) are subject to change in the developer's sole discretion, without compensation or notice. Please ask sales representative for details, E. & O.E.